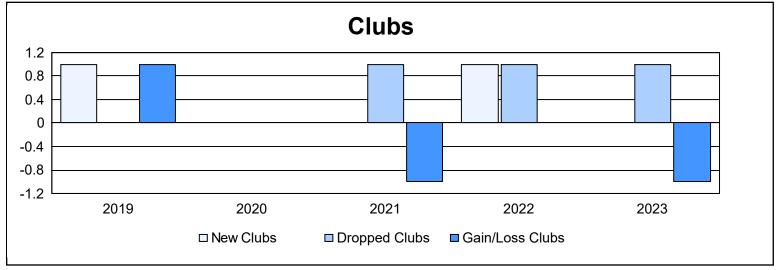

District N 2

As of June 2023 Cumulative

| Year      | New<br>Clubs | Dropped<br>Clubs | Gain/<br>Loss<br>Clubs | New<br>Members | Charter<br>Members | Reinstate<br>Members | Transfer<br>Members | Total<br>Member<br>Added | Total<br>Members<br>Dropped | Gain/<br>Loss<br>Members |
|-----------|--------------|------------------|------------------------|----------------|--------------------|----------------------|---------------------|--------------------------|-----------------------------|--------------------------|
| 2018-2019 | 1            | 0                | 1                      | 200            | 27                 | 11                   | 16                  | 254                      | 257                         | -3                       |
| 2019-2020 | 0            | 0                | 0                      | 149            | 0                  | 3                    | 7                   | 159                      | 186                         | -27                      |
| 2020-2021 | 0            | 1                | -1                     | 144            | 1                  | 4                    | 8                   | 157                      | 183                         | -26                      |
| 2021-2022 | 1            | 1                | 0                      | 114            | 24                 | 11                   | 17                  | 166                      | 288                         | -122                     |
| 2022-2023 | 0            | 1                | -1                     | 239            | 3                  | 7                    | 12                  | 261                      | 230                         | 31                       |
| Average   | 0            | 1                | 0                      | 169            | 11                 | 7                    | 12                  | 199                      | 229                         | -29                      |